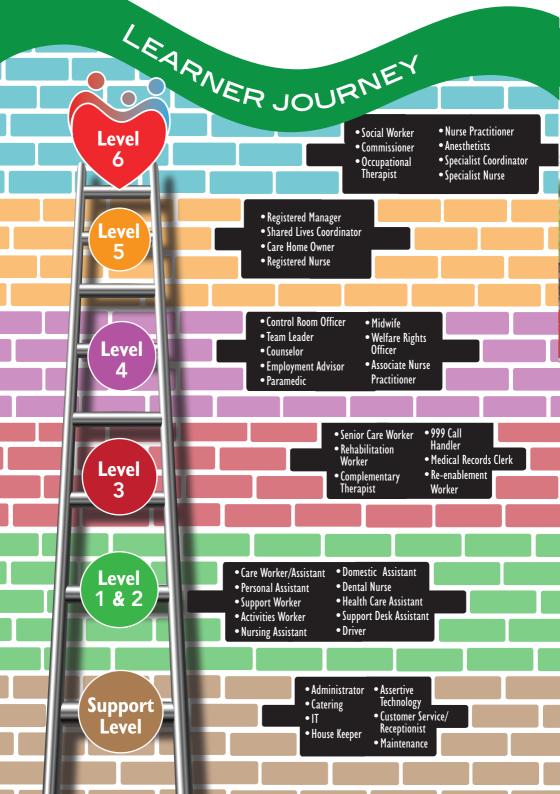

## Who is it for?

You are eligible for the program if you are aged 18 or above, live in Cambridgeshire or Peterborough and are receiving a benefit even if you are already in work including: Universal Credit, JSA, working tax credit, ESA, child tax credit, carers allowance and more. Contact us to find out more information.