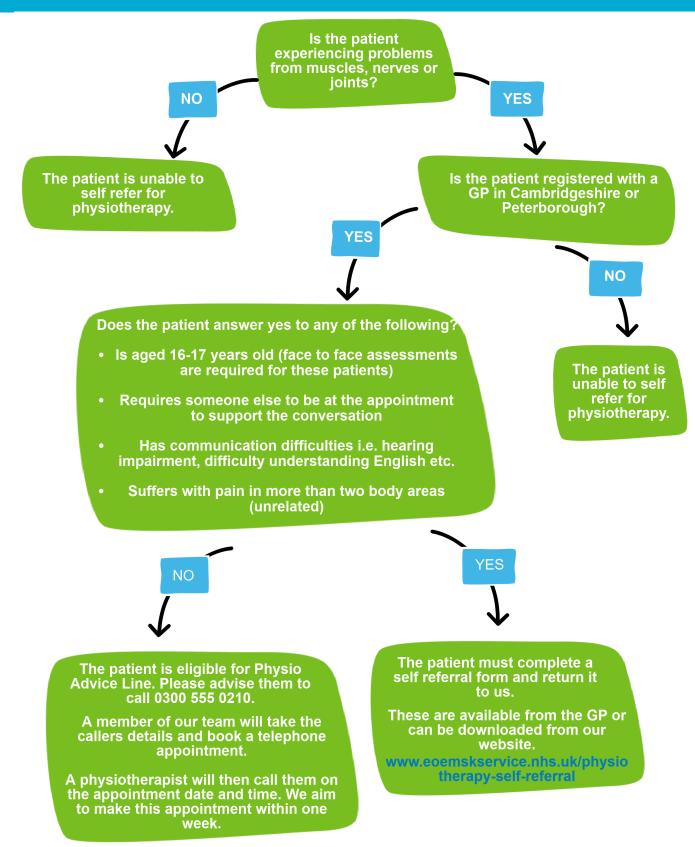

## **DynamicHealth**

#### PHYSIOTHERAPY REFERRAL ROUTES

#### **Self-referral for physiotherapy**